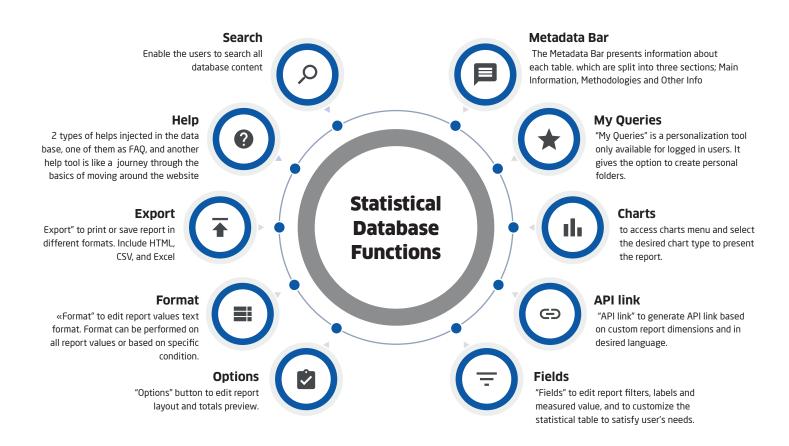

# **Mobile Applications**

A special mobile application integrated with the platform and compatible with operating systems IOS , Android .

Single sign-up between the platform and the mobile app.

Statistical database is a platform that allows users of different categories to navigate through the available data and statistical database. The portal provides statistical reports and summaries designed to serve all types of users and taking into consideration all their needs. The database also contains a number of functions that simulate the functions that are based on international standards in the design of statistical databases.