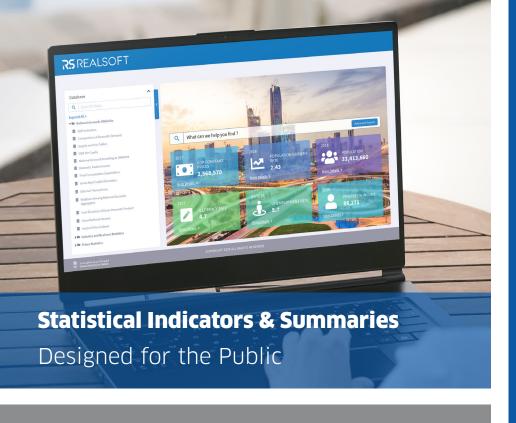

# **Mobile Applications**

A special mobile application integrated with the platform and compatible with operating systems IOS , Android .

Single sign-up between the platform and the mobile app.

Statistical database is a platform that allows users of different categories to navigate through the available data and statistical database. The portal provides statistical reports and summaries designed to serve all types of users and taking into consideration all their needs. The database also contains a number of functions that simulate the functions that are based on international standards in the design of statistical databases.