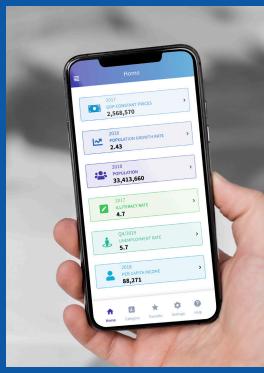

# **Mobile Applications**

A special mobile application integrated with the platform and compatible with operating systems IOS , Android .

Single sign-up between the platform and the mobile app.

Statistical database is a platform that allows users of different categories to navigate through the available data and statistical database. The portal provides statistical reports and summaries designed to serve all types of users and taking into consideration all their needs. The database also contains a number of functions that simulate the functions that are based on international standards in the design of statistical databases.