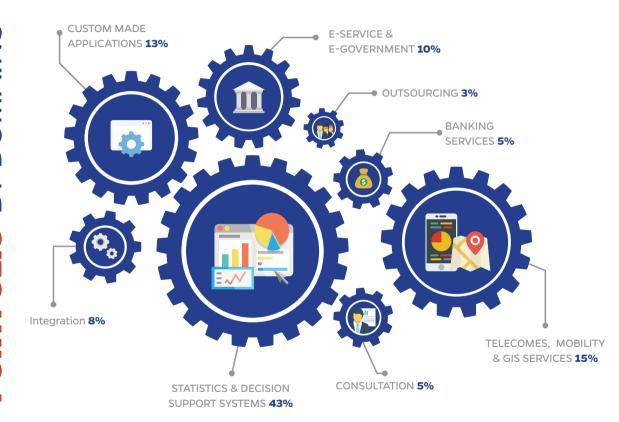

### **OUR SERVICES**

WE ARE CONTINUALLY DEVELOPING LEADING EDGE SOLUTIONS AND BUSINESS-CRITICAL IT SERVICES TO TECHNOLOGIES.

# OUTSOURCING FOCUSING ON COMPETENCIES INSTEAD OF IT INFRASTRUCTURE.

Our experts pride themselves by working with clients to transfer their expertise as well as ensuring their solutions to meet the clients' needs.

With a wide client base of customers from different countries, REALSOFT can boast an in-depth knowledge of the latest developments in data warehousing (DW), business intelligence (BI), databases and application development and understanding of the wider context in which we work. REALSOFT IT OUTSOURCING SERVICES INCLUDE:

BI & DW modeling and development.

IT Consulting Services
Requirements Study

Statistical systems.
Technology Infrastructure

Software Consulting
Software Programming

# CUSTOM MADE APPLICATIONS FREEING YOUR IDEAS AND HELP YOU MEET YOUR BUSINESS NEEDS THROUGH COSTUMED APPLICATIONS.

Our teams in REALSOFT thrive to build custom made applications to help meet the specific requirements of the clients and save their time and money. Through the use of highly advanced IT technologies, we carefully analyze the needs of the client so that we will be able to commend the optimal solution according to deadlines, assets and functions requirement implementation.