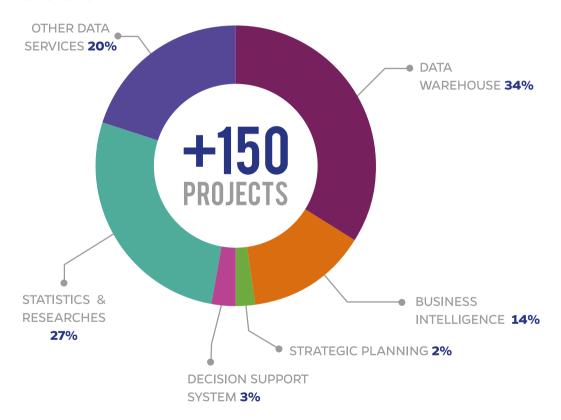

### +100 PROJECTS AND STILL COUNTING.

Since the very beginning, REALSOFT was the regional leader to draw a different outline and future for census and survey projects. In addition to the traditional way to collect statistical data, REALSOFT provides register based statistical systems and has provided statistical solutions for population, housing and agricultural censuses, socio-economic indicators, household income and expenditure, labor force survey, e-services for pension funds, social information systems, citizen services centers and social development portals.